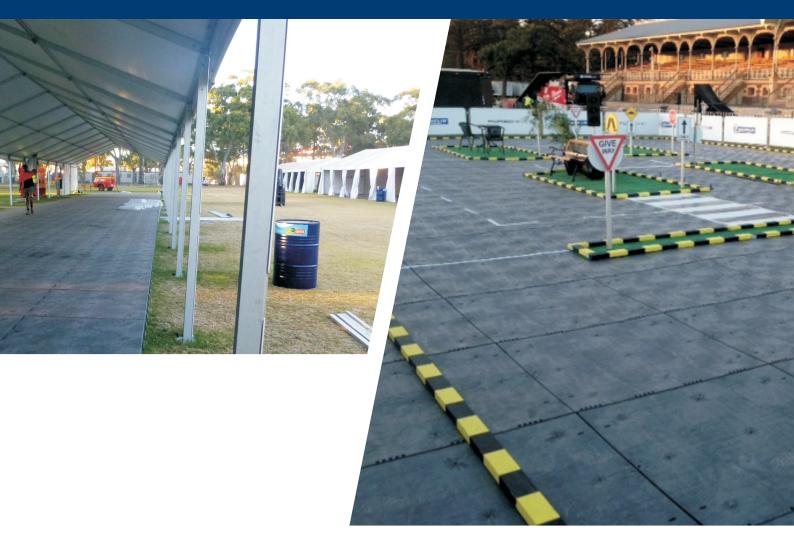

Dura-Trac is versatile enough to be used for a variety of special events. Its durable and sturdy construction allows it to withstand heavy foot traffic and equipment, ensuring a safe and secure event for all attendees.

#### **USES**

Weddings and receptions

Festivals & concerts

Corporate events & conferences

Trade shows & exhibitions

Sporting events & tournaments

Outdoor markets & fairs

### **FEATURES**

Eco-friendly: made from 50% recycled material and 100% recyclable

Easy and quick installation

Compatible with existing flooring solutions

Durable and sturdy construction

Can support heavy foot traffic and equipment