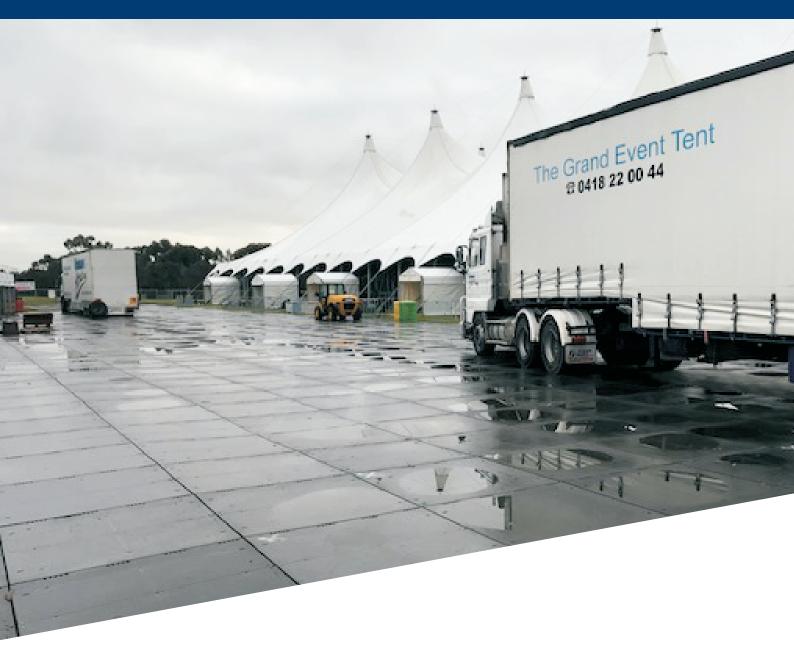

# Your-Floor® Sur-Locs

Your-Floor® Sur-Locs Dura-Trac is an innovative and eco-friendly flooring solution designed specifically for special events. This groundbreaking product is made from high-density polyethylene (HDPE) plastic, engineered for quick and easy installation, and can seamlessly complement your existing flooring solutions.

Dura-Trac is versatile enough to be used for a variety of special events. Its durable and sturdy construction allows it to withstand heavy foot traffic and equipment, ensuring a safe and secure event for all attendees.