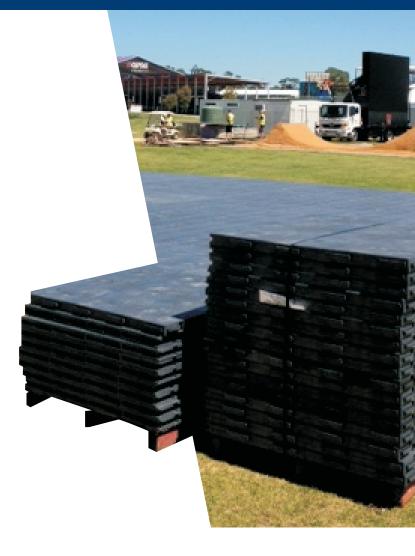

# Your-Floor® Sur-Locs

Your-Floor® Sur-Locs Dura-Trac is an innovative and eco-friendly flooring solution designed specifically for special events. This groundbreaking product is made from high-density polyethylene (HDPE) plastic, engineered for quick and easy installation, and can seamlessly complement your existing flooring solutions.

Dura-Trac is versatile enough to be used for a variety of special events. Its durable and sturdy construction allows it to withstand heavy foot traffic and equipment, ensuring a safe and secure event for all attendees.

### **FEATURES**

Eco-friendly: made from 50% recycled material and 100% recyclable

Easy and quick installation

Compatible with existing flooring solutions

Durable and sturdy construction

Can support heavy foot traffic and equipment