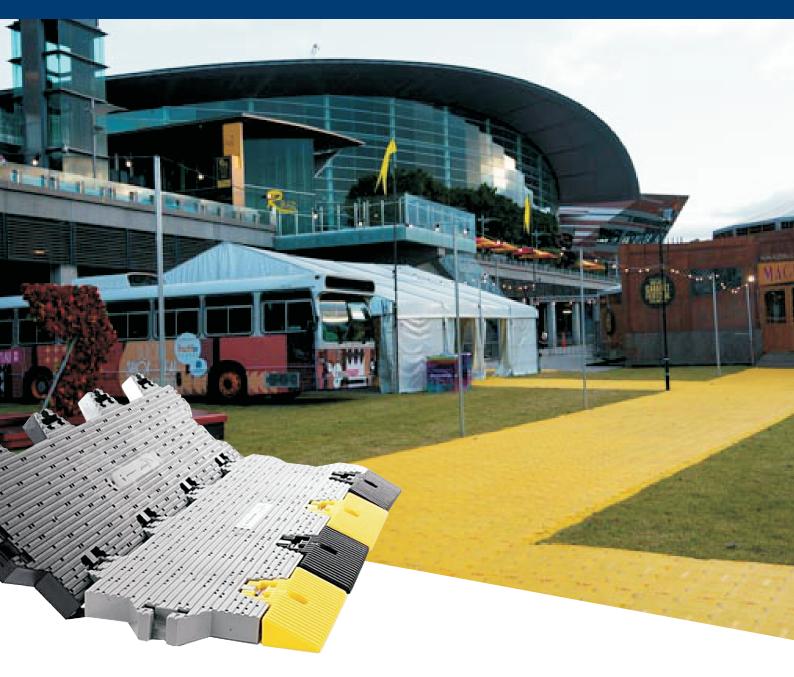

# Your-Floor® Supa Trac

Your-Floor® Supa Trac: Robust and Lightweight Ground Protection Solution Supa Trac is an innovative temporary flooring solution that offers both durability and a lightweight design, making it an excellent ground protection option for marquee and stadium flooring, pedestrian walkways, or any area with significant foot traffic or equipment use.

Designed to support the weight of forklifts with pneumatic tires, light trucks, and vehicular traffic, Supa Trac is an ideal choice for temporary parking and turf protection. Its unique panel design allows light, air, and water to reach the grass, preserving its health while safeguarding it from being trampled by pedestrians or vehicles. Supa Trac is suitable for use on both natural and synthetic turf, making it a versatile option for both indoor and outdoor applications.

#### **USES**

Marquee and stadium flooring

Pedestrian pathways

Temporary parking

Turf protection

Indoor and outdoor events