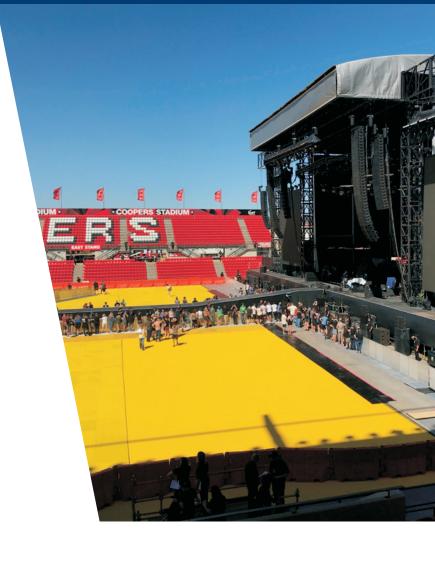

# Your-Floor® Supa Trac

Your-Floor® Supa Trac: Robust and Lightweight Ground Protection Solution Supa Trac is an innovative temporary flooring solution that offers both durability and a lightweight design, making it an excellent ground protection option for marquee and stadium flooring, pedestrian walkways, or any area with significant foot traffic or equipment use.

Designed to support the weight of forklifts with pneumatic tires, light trucks, and vehicular traffic, Supa Trac is an ideal choice for temporary parking and turf protection. Its unique panel design allows light, air, and water to reach the grass, preserving its health while safeguarding it from being trampled by pedestrians or vehicles. Supa Trac is suitable for use on both natural and synthetic turf, making it a versatile option for both indoor and outdoor applications.

#### **USES**

Marquee and stadium flooring

Pedestrian pathways

Temporary parking

Turf protection

Indoor and outdoor events