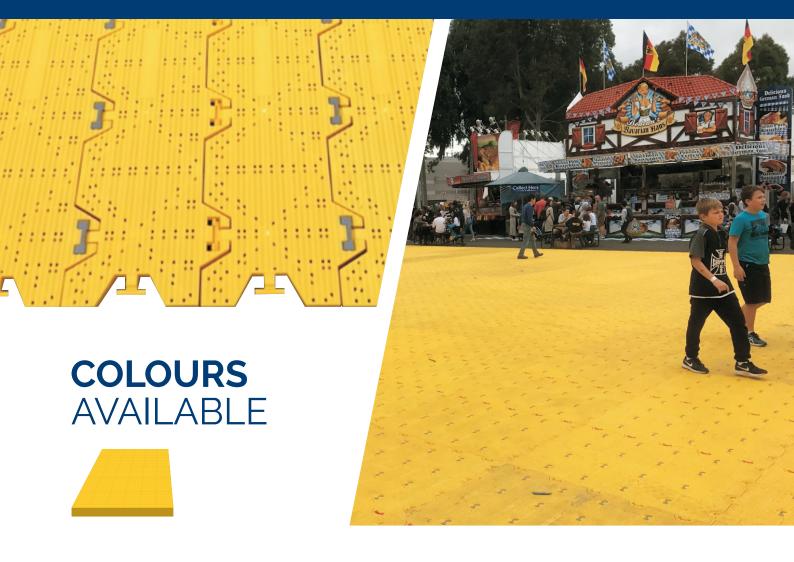

Colors

Yellow

Thickness

34mm

Transform your event space with Supa Trac's reliable and versatile ground protection solution. Contact us today to discuss your requirements and discover how Supa Trac can enhance your event experience while protecting valuable surfaces. Don't wait – elevate your event with Supa Trac!