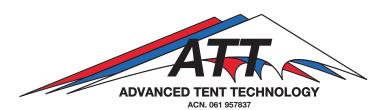

# Your-Floor® Supa Trac

Your-Floor® Supa Trac: Robust and Lightweight Ground Protection Solution Supa Trac is an innovative temporary flooring solution that offers both durability and a lightweight design, making it an excellent ground protection option for marquee and stadium flooring, pedestrian walkways, or any area with significant foot traffic or equipment use.

Designed to support the weight of forklifts with pneumatic tires, light trucks, and vehicular traffic, Supa Trac is an ideal choice for temporary parking and turf protection. Its unique panel design allows light, air, and water to reach the grass, preserving its health while safeguarding it from being trampled by pedestrians or vehicles. Supa Trac is suitable for use on both natural and synthetic turf, making it a versatile option for both indoor and outdoor applications.

#### **USES**

Marquee and stadium flooring

Pedestrian pathways

Temporary parking

Turf protection

Indoor and outdoor events