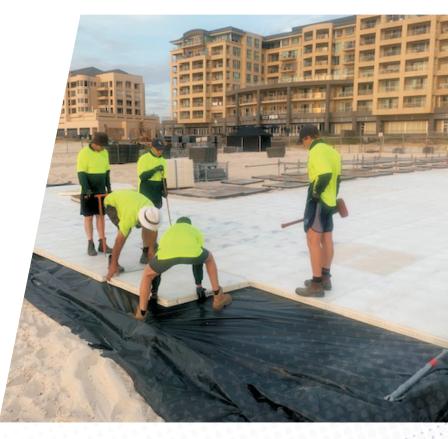

# Your-Floor® Heavy Duty

Experience the next generation of flooring solutions with our state-of-theart, injection-molded HDPE heavy-duty panels. These high-quality panels are expertly crafted with overlapping edges that seamlessly interlock, ensuring a secure and stable connection. The panels are further reinforced using camlocks to create a robust, continuous platform capable of withstanding demanding applications. Our system is designed with versatility in mind, offering integral and interlocking ramps for enhanced accessibility on both edges, making it suitable for a variety of uses.

Constructed from durable materials, these panels are not only built to last but are also easy to assemble and disassemble, providing a practical solution for numerous projects. The adaptability and strength of our flooring solution make it an ideal choice for industries that require reliable, high-performance surfaces that can endure heavy loads, intense foot traffic, and challenging environments. Upgrade your flooring project with our cutting-edge, heavy-duty panel system and experience unparalleled performance and durability.

### **FEATURES**

Easy-to-install, lightweight panels with twist-lock fasteners

Skid-resistant surface

Load-dispersing design to accommodate heavy machinery

Rugged, reusable, and recyclable

Sports turf profile protection